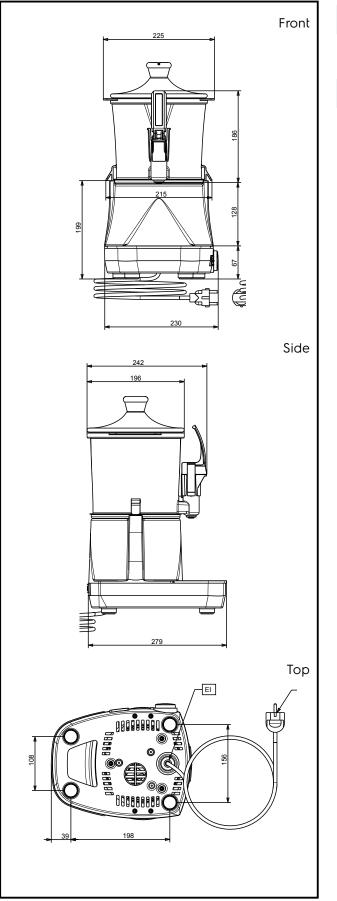

## Key Information:

External dimensions, Width:233External dimensions, Depth:281External dimensions, Height:430Net weight:5.2Shipping weight:7 kShipping height:320Shipping depth:360Shipping volume:0.18

233 mm 281 mm 436 mm 5.2 kg 7 kg 490 mm 320 mm 360 mm 0.18 m<sup>3</sup>

Beverage Dispensing System Hot Chocolate Dispenser, 3 L, black with UK plug

The company reserves the right to make modifications to the products without prior notice. All information correct at time of printing.