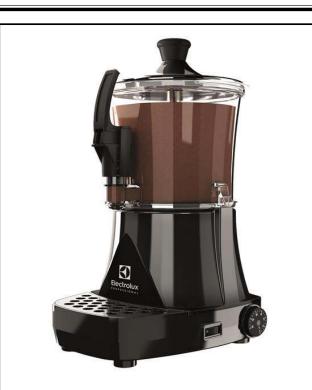

Beverage Dispensing System Hot Chocolate Dispenser, 3 L, black with UK plug

560046 (LOLA3UK)

Hot Chocolate Dispenser with 3 I bowl - UK plug

### Item No.

3lt hot chocolate dispenser; compact design. Transparent and extractable bowl that can be easily put in the fridge during the night. The vertical tap is easy to clean and to disassemble. Delivered with UK plug.

## **Main Features**

- Hot chocolate dispenser ideal also for small places thanks to its compact design.
- Transparent and extractable bowl that can be easily put in the fridge during the night.
- The vertical tap is easy to clean and to disassemble.